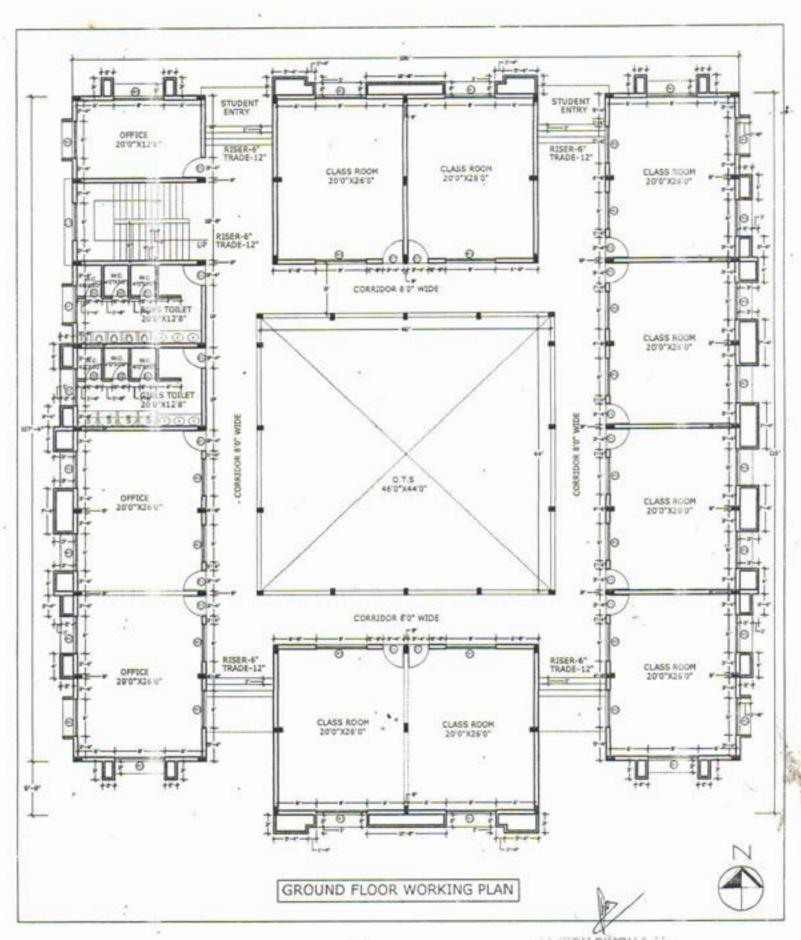

#### स्कृत का क्षेत्रफल

विवरण

आवेदन में दर्ज

स्कृत के अवन की स्थिति स्कृत का कुल क्षेत्रफल (वर्ग फीट में) स्कृत का निर्मित क्षेत्रफल (वर्ग फीट में) खेल मैंदान का क्षेत्रफल (वर्ग फीट में) किराए का भवन 112500 22000 90000

#### अधीसंरचना का विवरण

| विवरण                                              | संख्या | ओसत आकार(व | ÷ +1) |
|----------------------------------------------------|--------|------------|-------|
| कक्षा आठवी तक उपयोग में आ रहे कक्षा कक्ष           | 15     |            | 520   |
| कार्यालय कक्ष-सह-भण्डार कक्ष-सह-प्रधानाध्यापक कक्ष | 2      |            | 520   |
| भोजनालय-सह-अण्डार                                  | 1      |            | 300   |