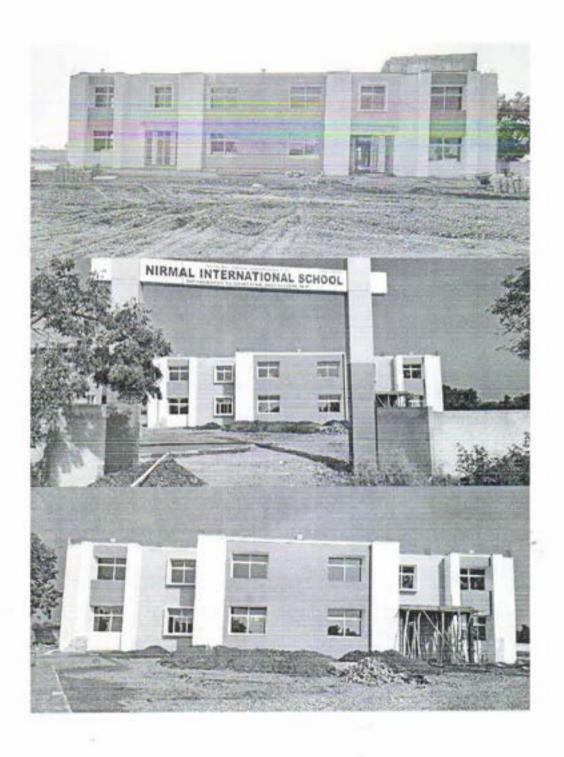

## BUILDING SAFETY CERTIFICATE

This is to Certify that Nirmal International School at Village Bichdod Tehesil Ghatiya Dist. Ujjian CBSE School is having Proper infrastructure facilities and Building construction is safe for the Students and other staff of the School. The Structural designing has been done as per standard engineering practices in confirmation with relevant Indian Standard codes of practices and id checked for Safety against earthquake as per IS – 1893.

This Certificate is issued after inspecting the school by me with SDO PWD Sub Division Tarana On Dated- 29-12-2021 .

EXECUTIVE ENGINEER

P.W.D. (B & R) UJJAIN DIVISION, UJJAIN

LAVEON SINGH CATA LIPL No. 39 2-10, Dice off Ignory Catal Learn Road (Mark) 116 × 106 = 122.96 Sq. feet. = 24592 (G+1) Sq. feet.

#### FIRE SAFETY CERTIFICATE

No./UFB/ 362

Dated: 16/11/21

Certified that the Nirmal International School, Village & Post Bichdod, Tehsil Ghattiya, Dist. Ujjain Comprised of Ground Floor (s) and 01 Upper Floor (G+1,Floor) owned/occupied by Nirmal International School, Village & Post Bichdod, Tehsil Ghattiya, Dist. Ujjain have complied with the fire prevention and fire safety requirements in accordance with rule of State/UT Fire Service Rules, and verified by the officers concerned of Fire Service on Principal in the presence of Fire Officer Ujjain Muncipal Corporation and that the building/premises is fit for occupancy class Nuresary to 12<sup>th</sup> with effect from 16/11/2021 for a period of 01 years in accordance with rule and subject to compliance of the conditions.