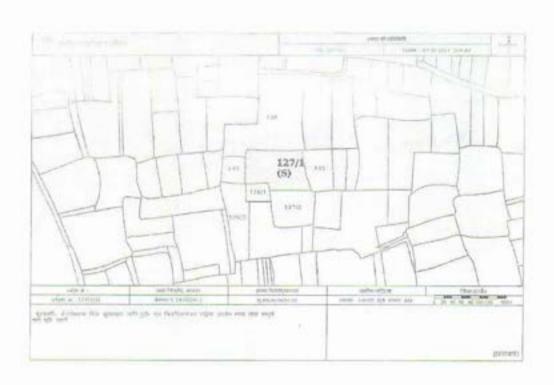

#### स्कृत का क्षेत्रफल

विवरण

आवेदन में दर्ज

स्कृत के अवन की स्थिति स्कृत का कुल क्षेत्रफल (वर्ग फीट में) स्कृत का निर्मित क्षेत्रफल (वर्ग फीट में) खेल मैंदान का क्षेत्रफल (वर्ग फीट में) किराए का भवन 112500 22000 90000