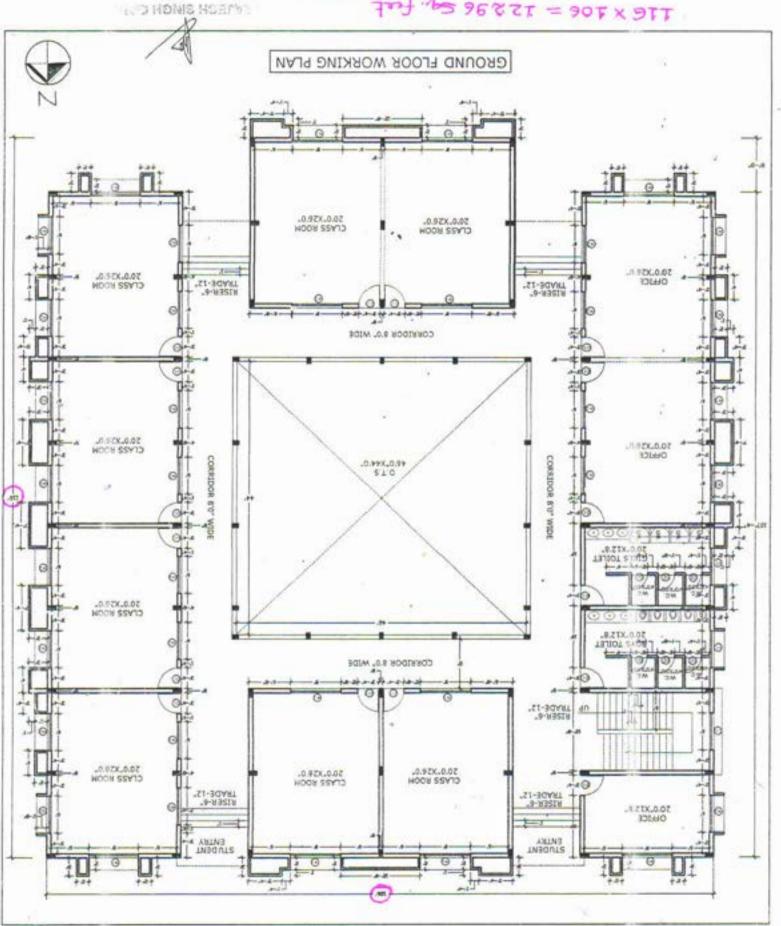

#### स्कृत का क्षेत्रफल

विवरण

आवेदन में दर्ज

स्कृत के अवन की स्थिति स्कृत का कुल क्षेत्रफल (वर्ग फीट में) स्कृत का निर्मित क्षेत्रफल (वर्ग फीट में) खेल मैंदान का क्षेत्रफल (वर्ग फीट में) किराए का भवन 112500 22000 90000

#### अधीसंरचना का विवरण

| विवरण                                              | संख्या | ओसत आकार(व | ÷ +1) |
|----------------------------------------------------|--------|------------|-------|
| कक्षा आठवी तक उपयोग में आ रहे कक्षा कक्ष           | 15     |            | 520   |
| कार्यालय कक्ष-सह-भण्डार कक्ष-सह-प्रधानाध्यापक कक्ष | 2      |            | 520   |
| भोजनालय-सह-अण्डार                                  | 1      |            | 300   |